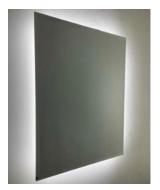

## **BACKLIT LED WALL MIRROR**

**MODEL#: CAL 1840** 

#### **FEATURES:**

- ONE 18X40" HIGH POLISHED EDGE MIRROR WITH LED BACKLIGHTING.
- SILVERED BACK REFLECTION LAYER FOR HIGH RESOLUTION, COPPER-FREE, ENVIRONMENTALLY FRIENDLY GLASS.
- LED'S RATED FOR 50,000 HOURS OF CONTINUOUS USE.
- 1500 LUMENS PER METER.
- LED QTY: 528 CHIPS PER METER.
- CRI >90 RA.
- 7" WIRE WHIP INCLUDED.
- HARDWIRE TO EXTERNAL WALL SWITCH (NO DIMMER).
- HORIZONTAL & VERTICAL MOUNTING OPTION AVAILABLE (PLEASE SPECIFY).
- PACKED IN FOUR WALL (FOLDED DOUBLE WALL) CORRUGATION.
- "Z BAR" FOR WALL MOUNTING INCLUDED.

### **KELVIN RATING:**

- 6000K (COOL WHITE) [SHOWN]
- 3500K (WARM WHITE)

OVERALL SIZE DIMENSION: 18" WIDE X 40" HIGH X 1 1/4" DEEP